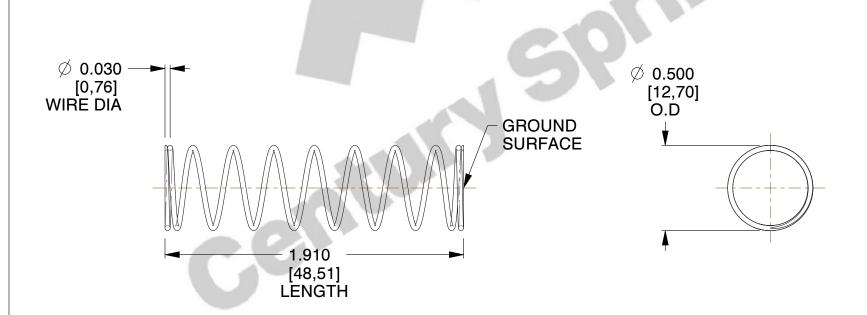

## **NOTES:**

1. Material: Spring Steel 2. Finish: Glod Irridite

3. Ends: Closed and Ground

4. Total Coils: 10.000

5. Sugg. Max. Deflection: 0.530 (in) 6. Sugg. Max. Load: 2.300 (lbs)

7. All Drawing Dimensions are in Inches [mm]

SCALE

1.778

COMPONENT 11772 **COMPRESSION SPRINGS** 

UNIT INCH [mm] SHEET 1 of 1

**SPRINGS**