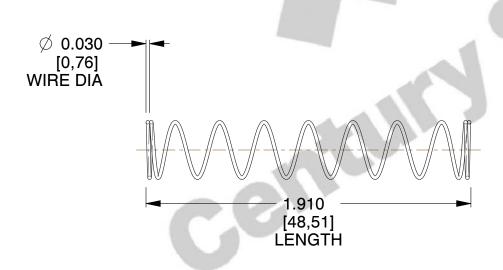

## **NOTES:**

Material : Hard Drawn
Finish : Glod Irridite

3. Ends: Closed

4. Total Coils: 10.000

Sugg. Max. Deflection : 2.200 (in)
Sugg. Max. Load : 2.300 (lbs)

7. All Drawing Dimensions are in Inches [mm]