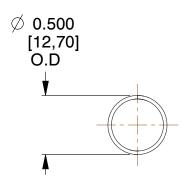

## **NOTES:**

Material : Hard Drawn
Finish : Glod Irridite

3. Ends: Closed

4. Total Coils: 10.000

Sugg. Max. Deflection : 2.200 (in)
Sugg. Max. Load : 2.300 (lbs)

7. All Drawing Dimensions are in Inches [mm]