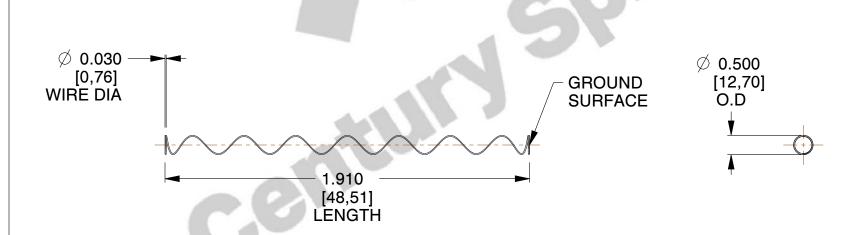

Material : Spring Steel
 Finish : Glod Irridite

3. Ends: Closed and Ground

4. Total Coils: 10.000

5. Sugg. Max. Deflection: 5.800 (in)

6. Sugg. Max. Load : 2.300 (lbs)

7. All Drawing Dimensions are in Inches [mm]