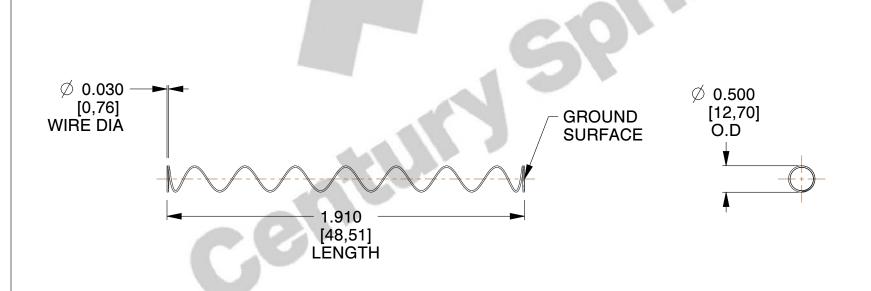

Material : Spring Steel
 Finish : Glod Irridite

3. Ends: Closed and Ground

4. Total Coils: 10.000

5. Sugg. Max. Deflection: 2.000 (in)6. Sugg. Max. Load: 2.300 (lbs)

7. All Drawing Dimensions are in Inches [mm]