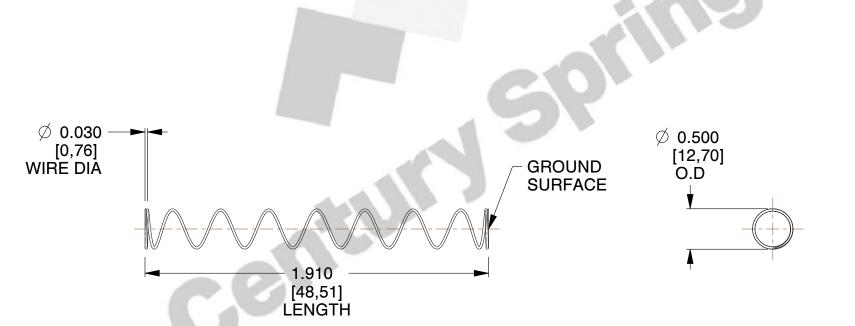

## **NOTES:**

1. Material : Spring Steel 2. Finish : Glod Irridite

3. Ends: Closed and Ground

4. Total Coils: 10.000

5. Sugg. Max. Deflection : 2.700 (in)6. Sugg. Max. Load : 2.300 (lbs)

7. All Drawing Dimensions are in Inches [mm]