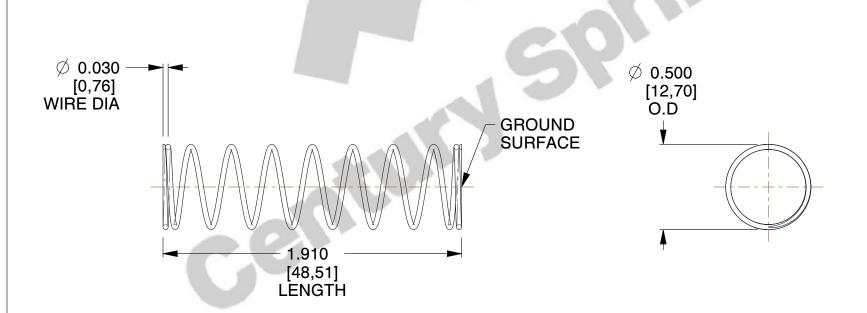

## **NOTES:**

1. Material: Spring Steel 2. Finish: Glod Irridite

3. Ends: Closed and Ground

4. Total Coils: 10.000

5. Sugg. Max. Deflection: 0.650 (in) 6. Sugg. Max. Load: 2.300 (lbs)

7. All Drawing Dimensions are in Inches [mm]