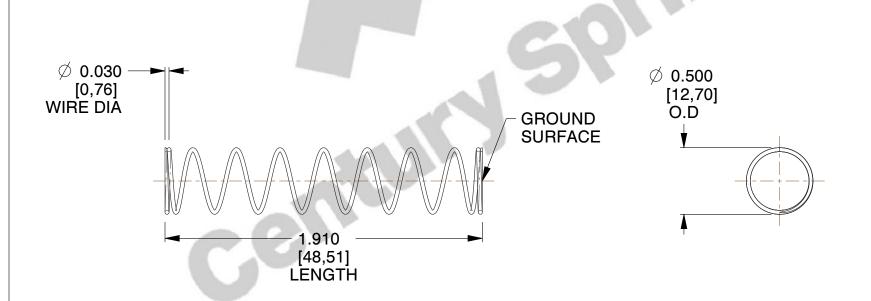

## **NOTES:**

1. Material: Spring Steel 2. Finish: Glod Irridite

3. Ends: Closed and Ground

4. Total Coils: 10.000

5. Sugg. Max. Deflection: 1.200 (in) 6. Sugg. Max. Load: 2.300 (lbs)

7. All Drawing Dimensions are in Inches [mm]

1.389

SCALE

**COMPRESSION SPRINGS** 

11772

COMPONENT

| UNIT      |
|-----------|
| INCH [mm] |
| SHEET     |

1 of 1

**SPRINGS** 