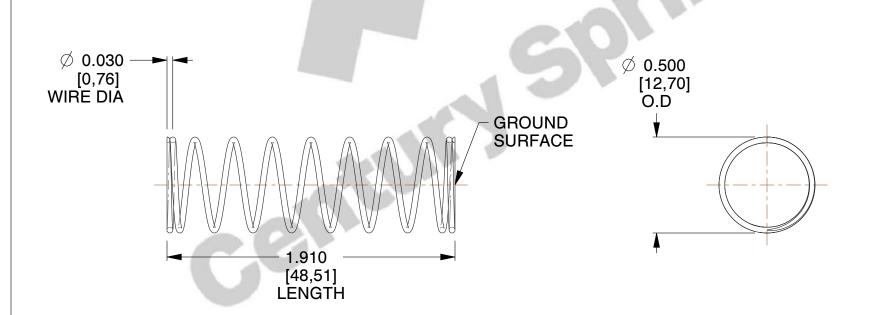

## **NOTES:**

Material : Spring Steel
 Finish : Glod Irridite

3. Ends: Closed and Ground

4. Total Coils: 10.000

5. Sugg. Max. Deflection: 0.840 (in)6. Sugg. Max. Load: 2.300 (lbs)

7. All Drawing Dimensions are in Inches [mm]