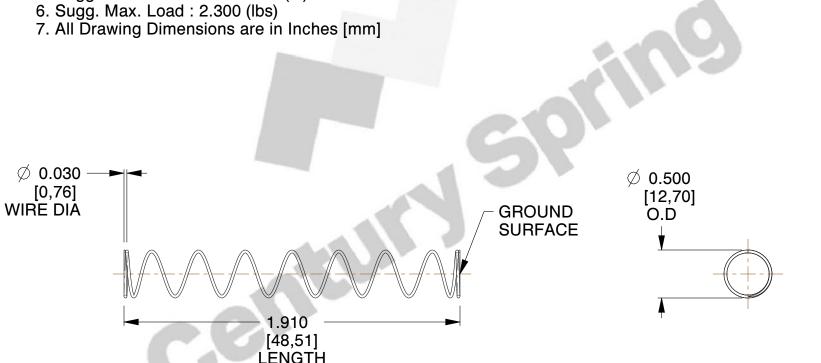

## **NOTES:**

1. Material : Spring Steel 2. Finish : Glod Irridite

3. Ends: Closed and Ground

4. Total Coils: 10.000

5. Sugg. Max. Deflection: 2.000 (in)

This file and any associated information and specifications are provided for reference and evaluation purposes only, and is subject to change without notice. MW Industries makes no representations, warranties or guarantees as to the appropriateness, accuracy, completeness, or suitability for any purpose, of the file, information or specifications. You are solely responsible for the use of the file, information or specifications.