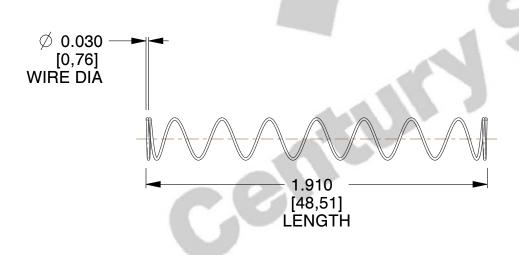

## **NOTES:**

Material : Hard Drawn
Finish : Glod Irridite

3. Ends: Closed

4. Total Coils: 10.000

5. Sugg. Max. Deflection: 0.790 (in)6. Sugg. Max. Load: 2.000 (lbs)

7. All Drawing Dimensions are in Inches [mm]