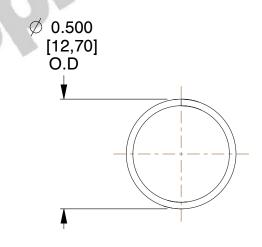

## **NOTES:**

Material : Spring Steel
 Finish : Glod Irridite

3. Ends: Closed

4. Total Coils: 10.000

5. Sugg. Max. Deflection: 0.240 (in)6. Sugg. Max. Load: 2.300 (lbs)

7. All Drawing Dimensions are in Inches [mm]