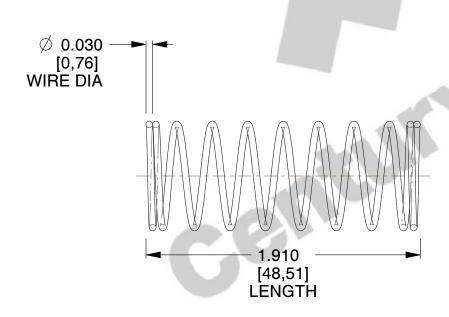

## **NOTES:**

Material : Spring Steel
 Finish : Glod Irridite

3. Ends: Closed

4. Total Coils: 10.000

5. Sugg. Max. Deflection: 0.240 (in)6. Sugg. Max. Load: 2.300 (lbs)

7. All Drawing Dimensions are in Inches [mm]