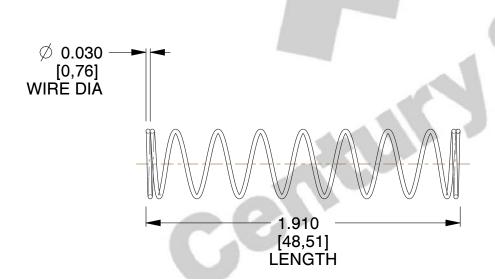

## **NOTES:**

1. Material : Spring Steel 2. Finish: Glod Irridite

3. Ends: Closed

4. Total Coils: 10.000

5. Sugg. Max. Deflection: 0.880 (in) 6. Sugg. Max. Load: 2.300 (lbs)

7. All Drawing Dimensions are in Inches [mm]