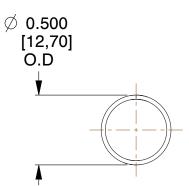

## **NOTES:**

1. Material : Spring Steel 2. Finish: Glod Irridite

3. Ends: Closed

4. Total Coils: 10.000

5. Sugg. Max. Deflection: 0.880 (in) 6. Sugg. Max. Load: 2.300 (lbs)

7. All Drawing Dimensions are in Inches [mm]