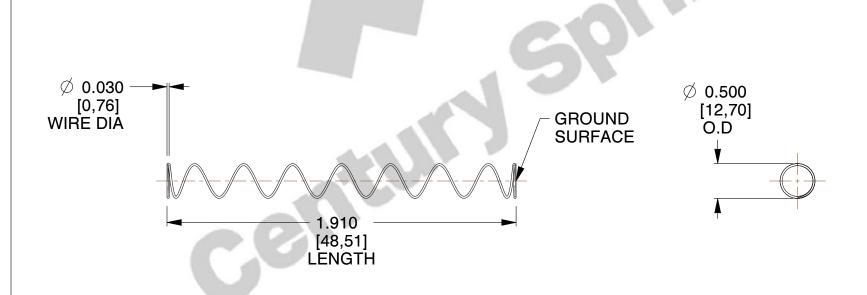

## NOTES:

Material : Spring Steel
Finish : Glod Irridite

3. Ends: Closed and Ground

4. Total Coils: 10.000

5. Sugg. Max. Deflection: 1.300 (in)

6. Sugg. Max. Load: 2.300 (lbs)

7. All Drawing Dimensions are in Inches [mm]