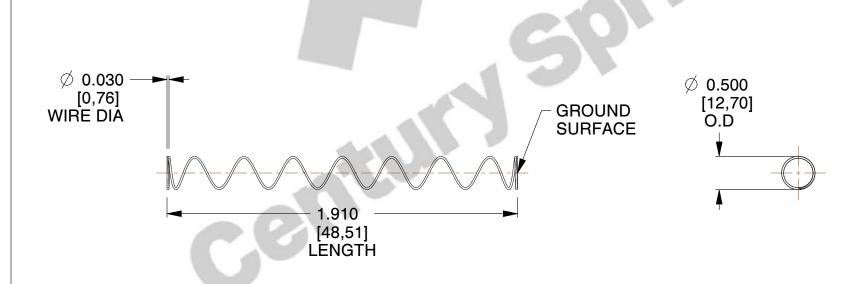

## **NOTES:**

Material : Spring Steel
 Finish : Glod Irridite

3. Ends: Closed and Ground

4. Total Coils: 10.000

5. Sugg. Max. Deflection: 4.300 (in)

6. Sugg. Max. Load : 2.300 (lbs)

7. All Drawing Dimensions are in Inches [mm]