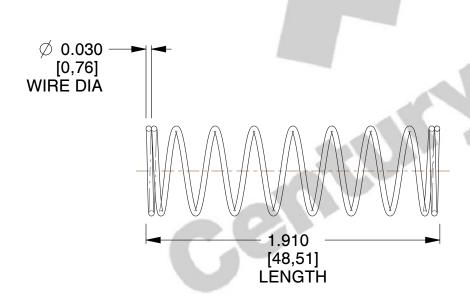

## **NOTES:**

1. Material: Hard Drawn 2. Finish: Glod Irridite

3. Ends: Closed

4. Total Coils: 10.000

5. Sugg. Max. Deflection: 1.300 (in) 6. Sugg. Max. Load: 2.300 (lbs)

7. All Drawing Dimensions are in Inches [mm]