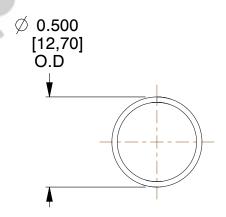

## **NOTES:**

1. Material: Hard Drawn 2. Finish: Glod Irridite

3. Ends: Closed

4. Total Coils: 10.000

5. Sugg. Max. Deflection: 1.300 (in) 6. Sugg. Max. Load: 2.300 (lbs)

7. All Drawing Dimensions are in Inches [mm]