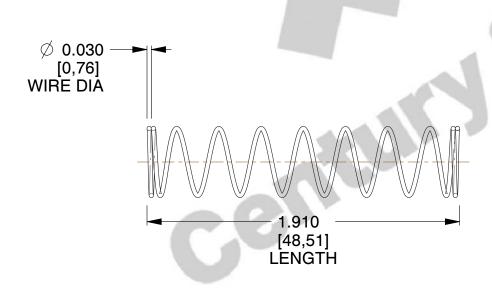

## **NOTES:**

1. Material : Spring Steel 2. Finish: Glod Irridite

3. Ends: Closed

4. Total Coils: 10.000

5. Sugg. Max. Deflection: 0.370 (in) 6. Sugg. Max. Load: 2.300 (lbs)

7. All Drawing Dimensions are in Inches [mm]