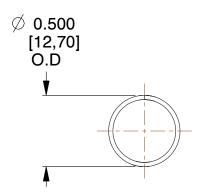

## **NOTES:**

1. Material : Spring Steel 2. Finish: Glod Irridite

3. Ends: Closed

4. Total Coils: 10.000

5. Sugg. Max. Deflection: 0.370 (in) 6. Sugg. Max. Load: 2.300 (lbs)

7. All Drawing Dimensions are in Inches [mm]