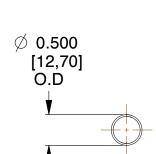

## **NOTES:**

1. Material : Spring Steel 2. Finish : Glod Irridite

3. Ends: Closed

4. Total Coils: 10.000

5. Sugg. Max. Deflection : 4.500 (in)6. Sugg. Max. Load : 2.300 (lbs)

7. All Drawing Dimensions are in Inches [mm]