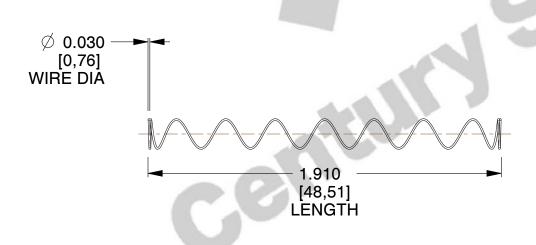

## **NOTES:**

1. Material : Spring Steel 2. Finish : Glod Irridite

3. Ends: Closed

4. Total Coils: 10.000

5. Sugg. Max. Deflection : 4.500 (in)6. Sugg. Max. Load : 2.300 (lbs)

7. All Drawing Dimensions are in Inches [mm]