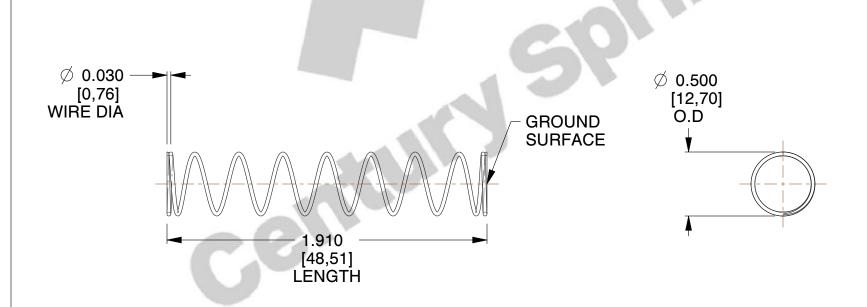

## **NOTES:**

Material : Hard Drawn
Finish : Glod Irridite

3. Ends: Closed and Ground

4. Total Coils: 10.000

5. Sugg. Max. Deflection: 1.400 (in)6. Sugg. Max. Load: 2.300 (lbs)

7. All Drawing Dimensions are in Inches [mm]