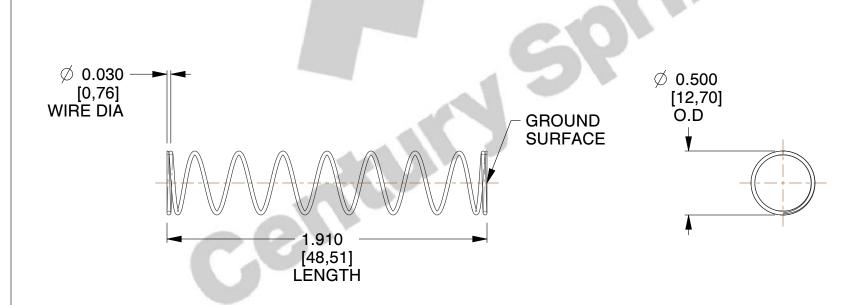

## **NOTES:**

1. Material: Spring Steel 2. Finish: Glod Irridite

3. Ends: Closed and Ground

4. Total Coils: 10.000

5. Sugg. Max. Deflection: 0.510 (in) 6. Sugg. Max. Load: 2.300 (lbs)

7. All Drawing Dimensions are in Inches [mm]

SCALE

1.333

11772 **COMPRESSION SPRINGS** 

UNIT INCH [mm]

**SPRINGS** 

COMPONENT

SHEET 1 of 1