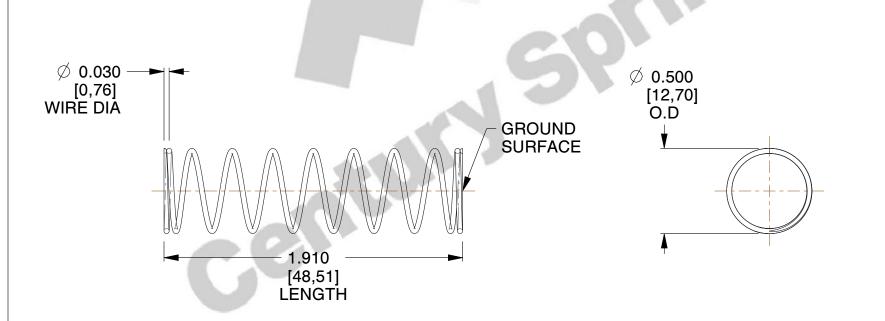

## **NOTES:**

1. Material : Spring Steel 2. Finish : Glod Irridite

3. Ends: Closed and Ground

4. Total Coils: 10.000

5. Sugg. Max. Deflection: 0.470 (in) 6. Sugg. Max. Load: 2.300 (lbs)

7. All Drawing Dimensions are in Inches [mm]