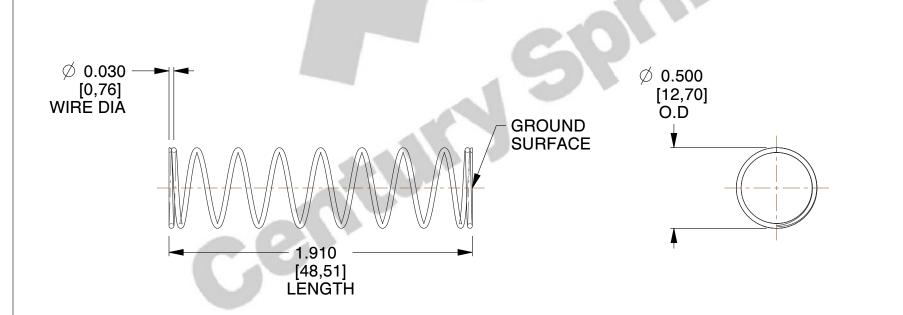

## **NOTES:**

Material : Spring Steel
Finish : Glod Irridite

3. Ends: Closed and Ground

4. Total Coils: 10.000

5. Sugg. Max. Deflection : 1.200 (in)6. Sugg. Max. Load : 2.300 (lbs)

7. All Drawing Dimensions are in Inches [mm]