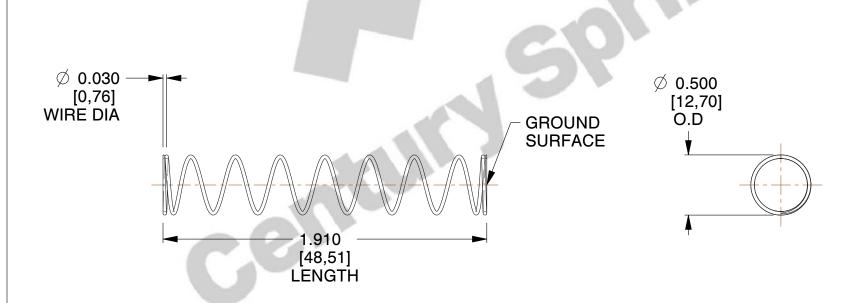

## **NOTES:**

Material : Spring Steel
 Finish : Glod Irridite

3. Ends: Closed and Ground

4. Total Coils: 10.000

5. Sugg. Max. Deflection: 0.850 (in) 6. Sugg. Max. Load: 2.300 (lbs)

7. All Drawing Dimensions are in Inches [mm]

SCALE

1.254

| 11772               |   |
|---------------------|---|
|                     | ı |
| COMPRESSION SPRINGS |   |

**COMPONENT** 

UNIT
INCH [mm]
SHEET

**SPRINGS**