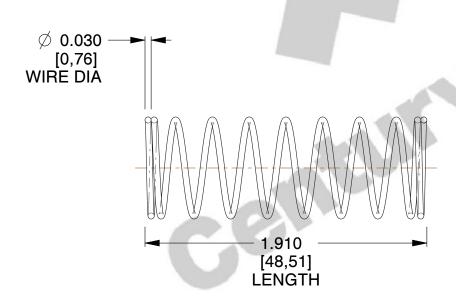

## **NOTES:**

1. Material: Music Wire 2. Finish: Glod Irridite

3. Ends: Closed

4. Total Coils: 10.000

5. Sugg. Max. Deflection: 0.700 (in) 6. Sugg. Max. Load: 2.300 (lbs)

7. All Drawing Dimensions are in Inches [mm]