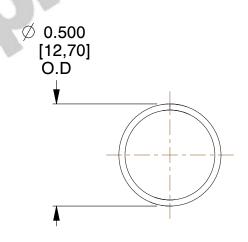

## **NOTES:**

1. Material: Music Wire 2. Finish: Glod Irridite

3. Ends: Closed

4. Total Coils: 10.000

5. Sugg. Max. Deflection: 0.700 (in) 6. Sugg. Max. Load: 2.300 (lbs)

7. All Drawing Dimensions are in Inches [mm]