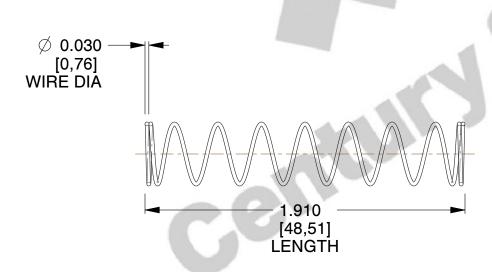

## **NOTES:**

Material : Hard Drawn
 Finish : Glod Irridite

3. Ends: Closed

4. Total Coils: 10.000

5. Sugg. Max. Deflection: 0.840 (in)6. Sugg. Max. Load: 2.300 (lbs)

7. All Drawing Dimensions are in Inches [mm]