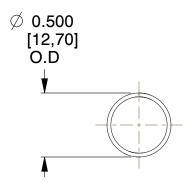

## **NOTES:**

Material : Hard Drawn
 Finish : Glod Irridite

3. Ends: Closed

4. Total Coils: 10.000

5. Sugg. Max. Deflection: 0.840 (in)6. Sugg. Max. Load: 2.300 (lbs)

7. All Drawing Dimensions are in Inches [mm]