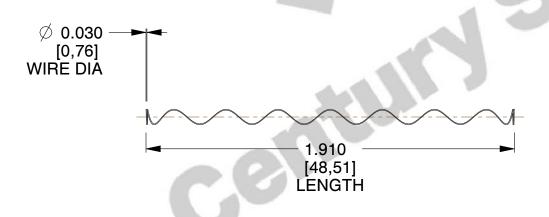

## **NOTES:**

1. Material: Hard Drawn 2. Finish: Glod Irridite

3. Ends: Closed

4. Total Coils: 10.000

5. Sugg. Max. Deflection: 7.500 (in) 6. Sugg. Max. Load : 2.300 (lbs)

7. All Drawing Dimensions are in Inches [mm]