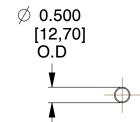

## **NOTES:**

1. Material: Hard Drawn 2. Finish: Glod Irridite

3. Ends: Closed

4. Total Coils: 10.000

5. Sugg. Max. Deflection: 7.500 (in) 6. Sugg. Max. Load : 2.300 (lbs)

7. All Drawing Dimensions are in Inches [mm]