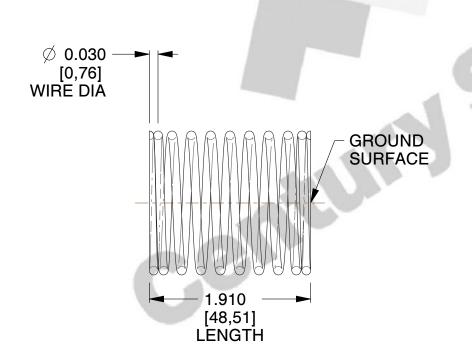

## **NOTES:**

Material : Hard Drawn
 Finish : Glod Irridite

3. Ends: Closed and Ground

4. Total Coils: 10.000

5. Sugg. Max. Deflection: 0.190 (in)6. Sugg. Max. Load: 2.300 (lbs)

7. All Drawing Dimensions are in Inches [mm]