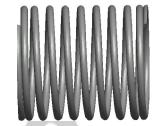

## **NOTES:**

Material : Hard Drawn
 Finish : Glod Irridite

3. Ends: Closed and Ground

4. Total Coils: 10.000

5. Sugg. Max. Deflection: 0.190 (in)6. Sugg. Max. Load: 2.300 (lbs)

7. All Drawing Dimensions are in Inches [mm]