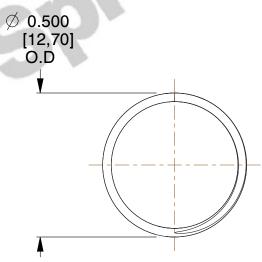

## **NOTES:**

Material : Hard Drawn
 Finish : Glod Irridite

3. Ends: Closed and Ground

4. Total Coils: 10.000

5. Sugg. Max. Deflection: 0.190 (in)6. Sugg. Max. Load: 2.300 (lbs)

7. All Drawing Dimensions are in Inches [mm]