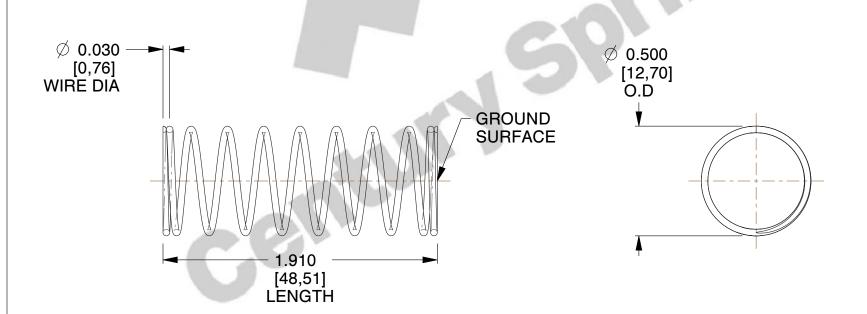

## **NOTES:**

1. Material : Spring Steel 2. Finish : Glod Irridite

3. Ends: Closed and Ground

4. Total Coils: 10.000

5. Sugg. Max. Deflection: 0.810 (in)6. Sugg. Max. Load: 2.300 (lbs)

7. All Drawing Dimensions are in Inches [mm]