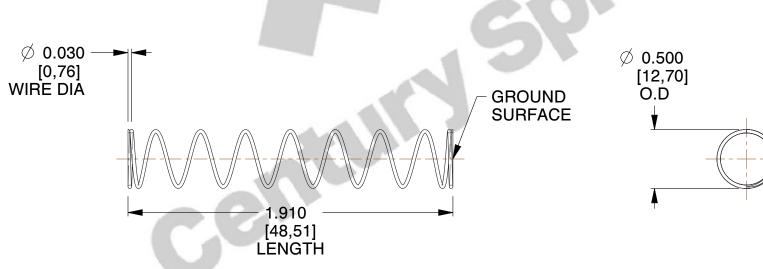

## **NOTES:**

1. Material: Hard Drawn 2. Finish: Glod Irridite

3. Ends: Closed and Ground

4. Total Coils: 10.000

5. Sugg. Max. Deflection: 1.100 (in) 6. Sugg. Max. Load: 2.300 (lbs)

7. All Drawing Dimensions are in Inches [mm]