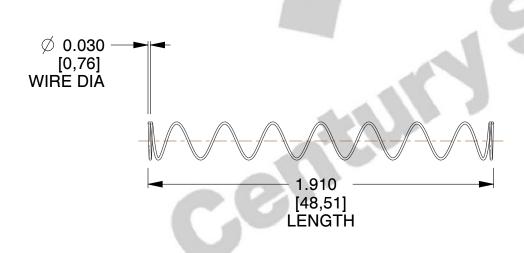

## **NOTES:**

Material : Hard Drawn
 Finish : Glod Irridite

3. Ends: Closed

4. Total Coils: 10.000

5. Sugg. Max. Deflection: 0.850 (in)6. Sugg. Max. Load: 2.300 (lbs)

7. All Drawing Dimensions are in Inches [mm]