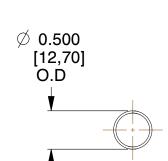

## **NOTES:**

Material : Hard Drawn
 Finish : Glod Irridite

3. Ends: Closed

4. Total Coils: 10.000

5. Sugg. Max. Deflection: 0.850 (in)6. Sugg. Max. Load: 2.300 (lbs)

7. All Drawing Dimensions are in Inches [mm]