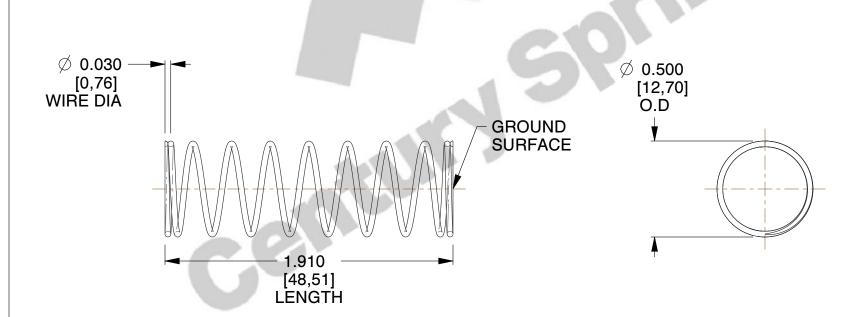

## **NOTES:**

Material : Spring Steel
 Finish : Glod Irridite

3. Ends: Closed and Ground

4. Total Coils: 10.000

5. Sugg. Max. Deflection: 0.830 (in)6. Sugg. Max. Load: 2.300 (lbs)

7. All Drawing Dimensions are in Inches [mm]