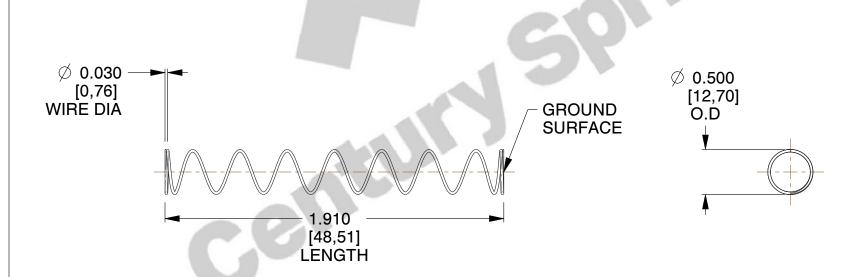

## **NOTES:**

Material : Hard Drawn
 Finish : Glod Irridite

3. Ends: Closed and Ground

4. Total Coils: 10.000

5. Sugg. Max. Deflection: 2.400 (in)6. Sugg. Max. Load: 2.300 (lbs)

7. All Drawing Dimensions are in Inches [mm]