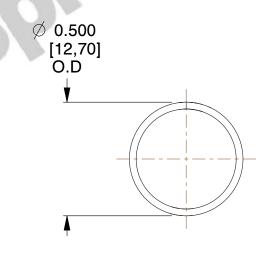

## **NOTES:**

Material : Music Wire
 Finish : Glod Irridite

3. Ends: Closed

4. Total Coils: 10.000

5. Sugg. Max. Deflection: 0.970 (in)6. Sugg. Max. Load: 2.300 (lbs)

7. All Drawing Dimensions are in Inches [mm]