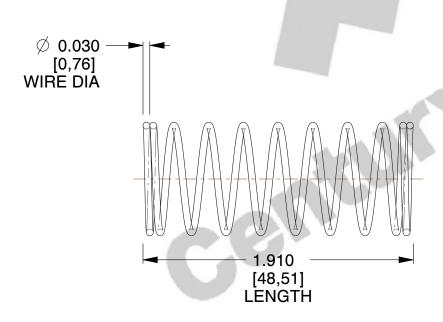

## **NOTES:**

Material : Music Wire
 Finish : Glod Irridite

3. Ends: Closed

4. Total Coils: 10.000

5. Sugg. Max. Deflection: 0.970 (in)6. Sugg. Max. Load: 2.300 (lbs)

7. All Drawing Dimensions are in Inches [mm]