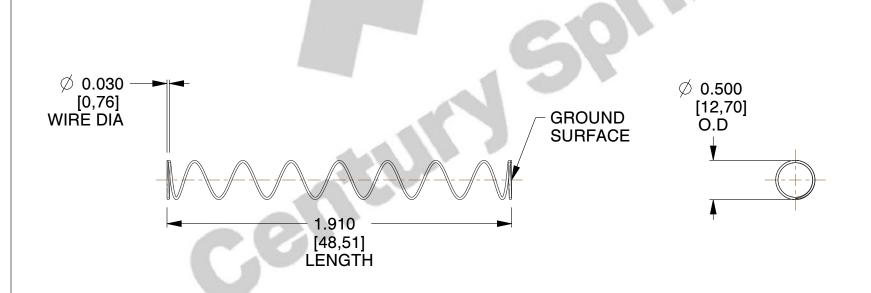

## **NOTES:**

Material : Spring Steel
 Finish : Glod Irridite

3. Ends: Closed and Ground

4. Total Coils: 10.000

5. Sugg. Max. Deflection: 1.200 (in)

6. Sugg. Max. Load: 2.300 (lbs)

7. All Drawing Dimensions are in Inches [mm]