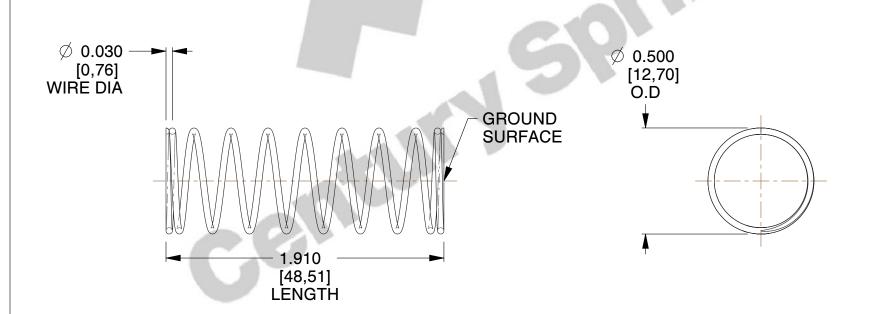

## **NOTES:**

1. Material: Spring Steel 2. Finish: Glod Irridite

3. Ends: Closed and Ground

4. Total Coils: 10.000

5. Sugg. Max. Deflection: 0.840 (in) 6. Sugg. Max. Load: 2.300 (lbs)

7. All Drawing Dimensions are in Inches [mm]

SCALE

2.210

11772

COMPONENT

**COMPRESSION SPRINGS** 

UNIT

**SPRINGS** 

INCH [mm]