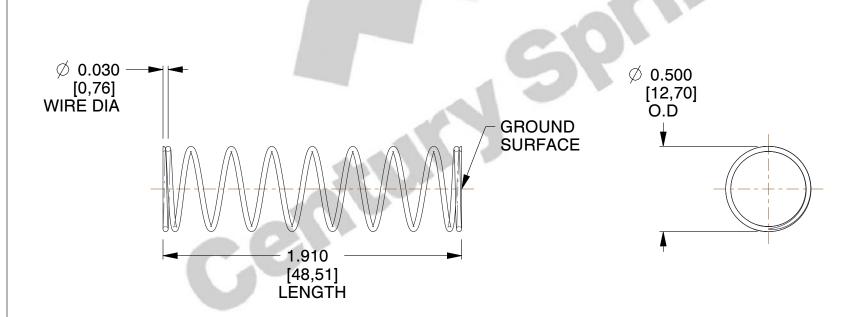

## **NOTES:**

Material : Spring Steel
 Finish : Glod Irridite

3. Ends: Closed and Ground

4. Total Coils: 10.000

Sugg. Max. Deflection: 0.810 (in)
 Sugg. Max. Load: 2.300 (lbs)

7. All Drawing Dimensions are in Inches [mm]