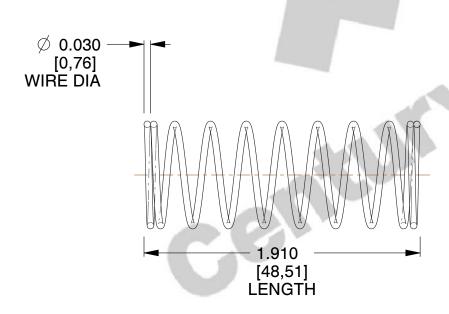

## **NOTES:**

1. Material: Music Wire 2. Finish: Glod Irridite

3. Ends: Closed

4. Total Coils: 10.000

5. Sugg. Max. Deflection: 0.830 (in) 6. Sugg. Max. Load: 2.300 (lbs)

7. All Drawing Dimensions are in Inches [mm]