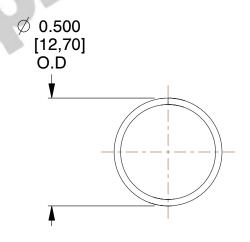

## **NOTES:**

1. Material: Music Wire 2. Finish: Glod Irridite

3. Ends: Closed

4. Total Coils: 10.000

5. Sugg. Max. Deflection: 0.830 (in) 6. Sugg. Max. Load: 2.300 (lbs)

7. All Drawing Dimensions are in Inches [mm]