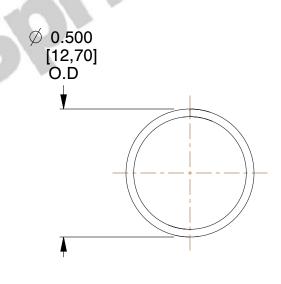

## **NOTES:**

1. Material : Music Wire 2. Finish : Glod Irridite

3. Ends: Closed

4. Total Coils: 10.000

5. Sugg. Max. Deflection: 0.650 (in) 6. Sugg. Max. Load: 2.300 (lbs)

7. All Drawing Dimensions are in Inches [mm]