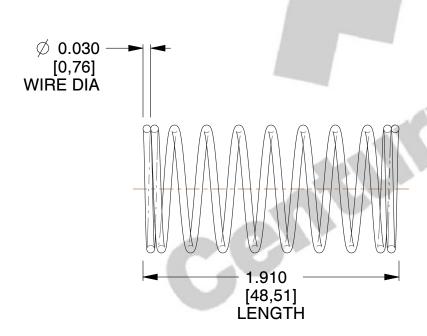

## **NOTES:**

1. Material : Music Wire 2. Finish : Glod Irridite

3. Ends: Closed

4. Total Coils: 10.000

5. Sugg. Max. Deflection: 0.650 (in) 6. Sugg. Max. Load: 2.300 (lbs)

7. All Drawing Dimensions are in Inches [mm]