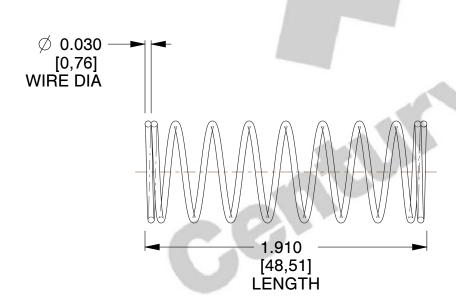

## **NOTES:**

Material : Music Wire
 Finish : Glod Irridite

3. Ends: Closed

4. Total Coils: 10.000

5. Sugg. Max. Deflection: 0.910 (in)6. Sugg. Max. Load: 2.300 (lbs)

7. All Drawing Dimensions are in Inches [mm]