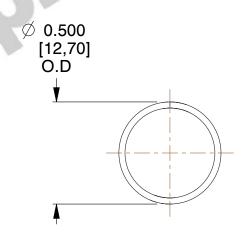

## **NOTES:**

Material : Music Wire
 Finish : Glod Irridite

3. Ends: Closed

4. Total Coils: 10.000

5. Sugg. Max. Deflection: 0.910 (in)6. Sugg. Max. Load: 2.300 (lbs)

7. All Drawing Dimensions are in Inches [mm]