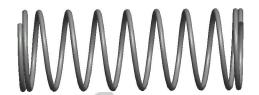

## **NOTES:**

Material : Music Wire
 Finish : Glod Irridite

3. Ends: Closed

4. Total Coils: 10.000

5. Sugg. Max. Deflection: 0.910 (in)6. Sugg. Max. Load: 2.300 (lbs)

7. All Drawing Dimensions are in Inches [mm]