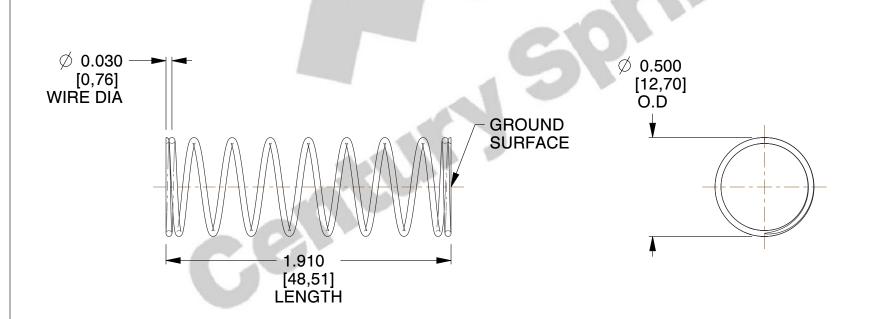

## **NOTES:**

Material : Hard Drawn
Finish : Glod Irridite

3. Ends: Closed and Ground

4. Total Coils: 10.000

5. Sugg. Max. Deflection: 0.760 (in)6. Sugg. Max. Load: 2.300 (lbs)

7. All Drawing Dimensions are in Inches [mm]