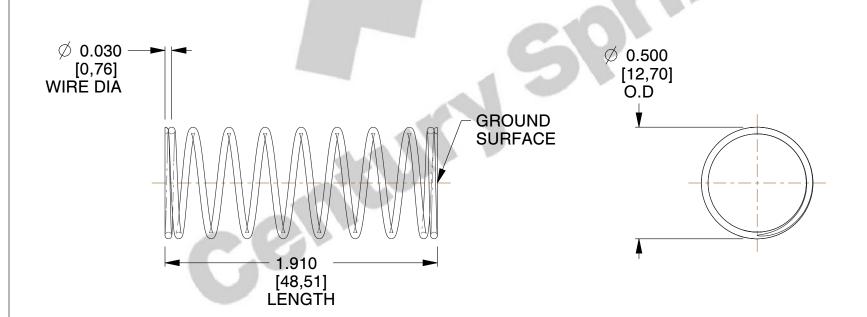

## **NOTES:**

Material : Spring Steel
 Finish : Glod Irridite

3. Ends: Closed and Ground

4. Total Coils: 10.000

5. Sugg. Max. Deflection: 0.270 (in)6. Sugg. Max. Load: 2.300 (lbs)

7. All Drawing Dimensions are in Inches [mm]