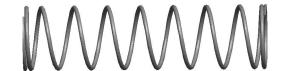

## **NOTES:**

Material : Hard Drawn
 Finish : Glod Irridite

3. Ends: Closed and Ground

4. Total Coils: 10.000

5. Sugg. Max. Deflection : 0.220 (in)6. Sugg. Max. Load : 2.300 (lbs)

7. All Drawing Dimensions are in Inches [mm]