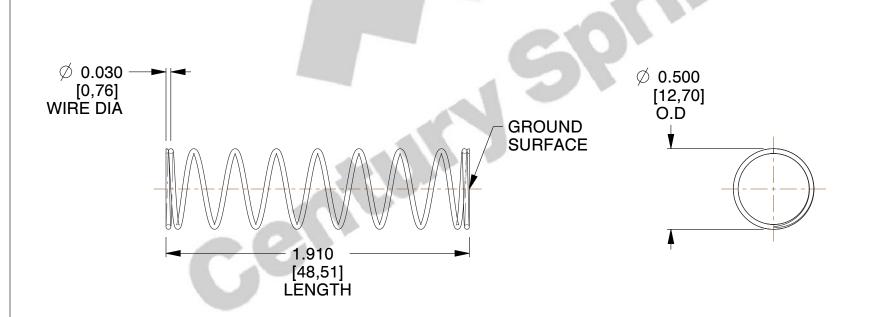

## **NOTES:**

Material : Hard Drawn
 Finish : Glod Irridite

3. Ends: Closed and Ground

4. Total Coils: 10.000

5. Sugg. Max. Deflection : 0.220 (in)6. Sugg. Max. Load : 2.300 (lbs)

7. All Drawing Dimensions are in Inches [mm]