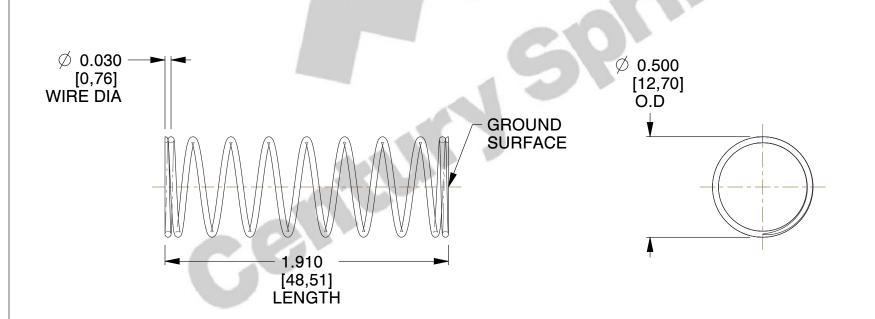

## **NOTES:**

1. Material : Music Wire 2. Finish : Glod Irridite

3. Ends: Closed and Ground

4. Total Coils: 10.000

5. Sugg. Max. Deflection: 0.870 (in)6. Sugg. Max. Load: 2.300 (lbs)

7. All Drawing Dimensions are in Inches [mm]