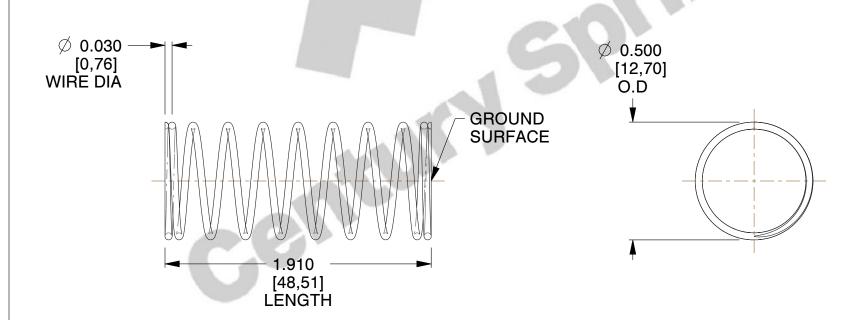

## **NOTES:**

1. Material : Music Wire 2. Finish : Glod Irridite

3. Ends: Closed and Ground

4. Total Coils: 10.000

5. Sugg. Max. Deflection: 0.680 (in)6. Sugg. Max. Load: 2.300 (lbs)

7. All Drawing Dimensions are in Inches [mm]