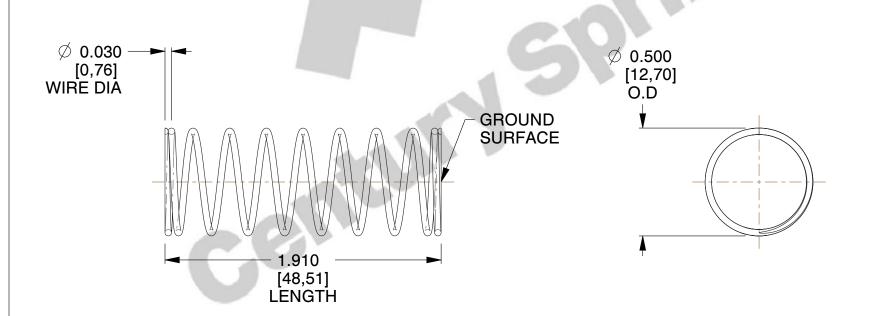

## **NOTES:**

Material : Spring Steel
 Finish : Glod Irridite

3. Ends: Closed and Ground

4. Total Coils: 10.000

5. Sugg. Max. Deflection: 0.220 (in) 6. Sugg. Max. Load: 2.300 (lbs)

7. All Drawing Dimensions are in Inches [mm]