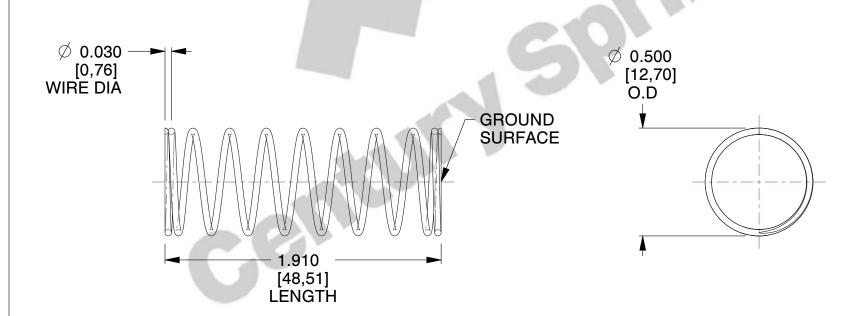

## **NOTES:**

1. Material: Hard Drawn 2. Finish: Glod Irridite

3. Ends: Closed and Ground

4. Total Coils: 10.000

5. Sugg. Max. Deflection: 0.730 (in) 6. Sugg. Max. Load : 2.300 (lbs)

7. All Drawing Dimensions are in Inches [mm]

SCALE

2.247

| COMPONENT       | SPRINGS |           |
|-----------------|---------|-----------|
| 11772           |         | UNIT      |
|                 |         | INCH [mm] |
| COMPRESSION SPE | PRINGS  | SHEET     |
|                 |         | 1 of 1    |