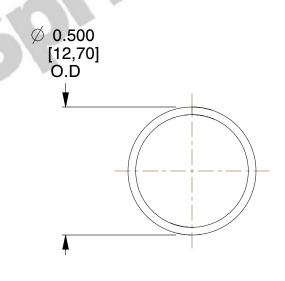

## **NOTES:**

1. Material : Music Wire 2. Finish : Glod Irridite

3. Ends: Closed

4. Total Coils: 10.000

5. Sugg. Max. Deflection: 0.640 (in) 6. Sugg. Max. Load: 2.300 (lbs)

7. All Drawing Dimensions are in Inches [mm]