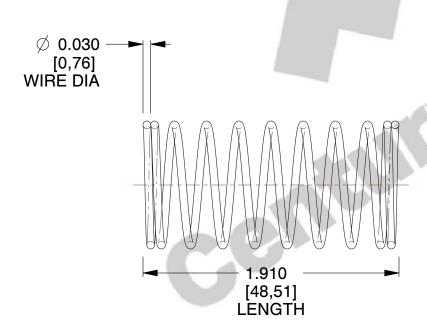

## **NOTES:**

1. Material : Music Wire 2. Finish : Glod Irridite

3. Ends: Closed

4. Total Coils: 10.000

5. Sugg. Max. Deflection: 0.640 (in) 6. Sugg. Max. Load: 2.300 (lbs)

7. All Drawing Dimensions are in Inches [mm]