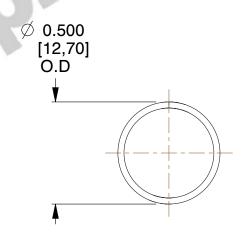

## **NOTES:**

1. Material : Music Wire 2. Finish : Glod Irridite

3. Ends: Closed

4. Total Coils: 10.000

5. Sugg. Max. Deflection : 1.000 (in)6. Sugg. Max. Load : 2.300 (lbs)

7. All Drawing Dimensions are in Inches [mm]