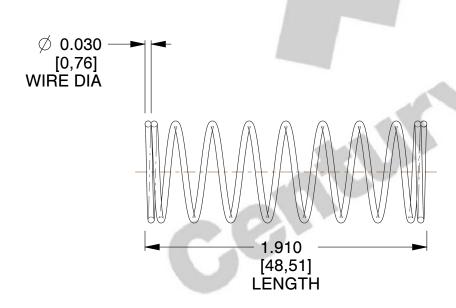

## **NOTES:**

1. Material : Music Wire 2. Finish : Glod Irridite

3. Ends: Closed

4. Total Coils: 10.000

5. Sugg. Max. Deflection : 1.000 (in)6. Sugg. Max. Load : 2.300 (lbs)

7. All Drawing Dimensions are in Inches [mm]