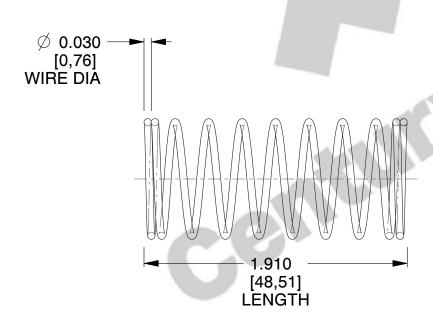

## **NOTES:**

Material : Music Wire
 Finish : Glod Irridite

3. Ends: Closed

4. Total Coils: 10.000

5. Sugg. Max. Deflection: 0.670 (in)6. Sugg. Max. Load: 2.300 (lbs)

7. All Drawing Dimensions are in Inches [mm]