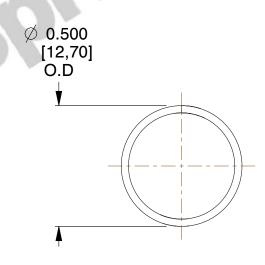

## **NOTES:**

Material : Music Wire
 Finish : Glod Irridite

3. Ends: Closed

4. Total Coils: 10.000

5. Sugg. Max. Deflection: 0.670 (in)6. Sugg. Max. Load: 2.300 (lbs)

7. All Drawing Dimensions are in Inches [mm]