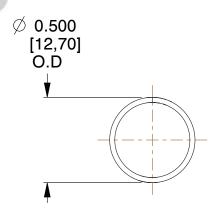

## **NOTES:**

Material : Music Wire
 Finish : Glod Irridite

3. Ends: Closed

4. Total Coils: 10.000

Sugg. Max. Deflection: 1.300 (in)
 Sugg. Max. Load: 2.300 (lbs)

7. All Drawing Dimensions are in Inches [mm]