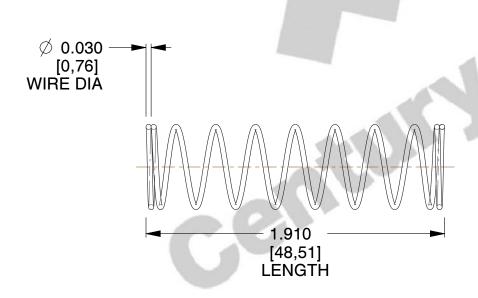

## **NOTES:**

Material : Music Wire
 Finish : Glod Irridite

3. Ends: Closed

4. Total Coils: 10.000

Sugg. Max. Deflection: 1.300 (in)
 Sugg. Max. Load: 2.300 (lbs)

7. All Drawing Dimensions are in Inches [mm]