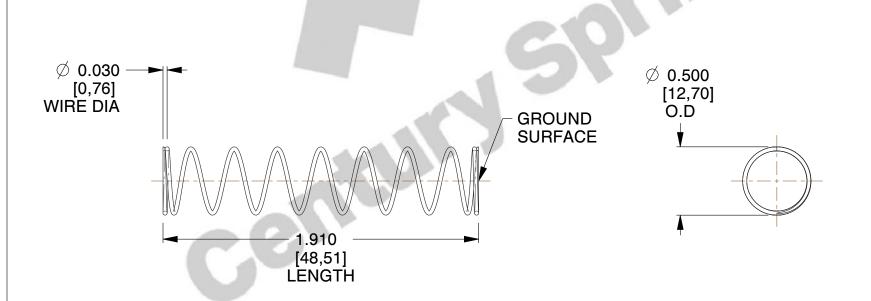

## **NOTES:**

Material : Hard Drawn
 Finish : Glod Irridite

3. Ends: Closed and Ground

4. Total Coils: 10.000

5. Sugg. Max. Deflection: 1.100 (in) 6. Sugg. Max. Load: 2.300 (lbs)

7. All Drawing Dimensions are in Inches [mm]